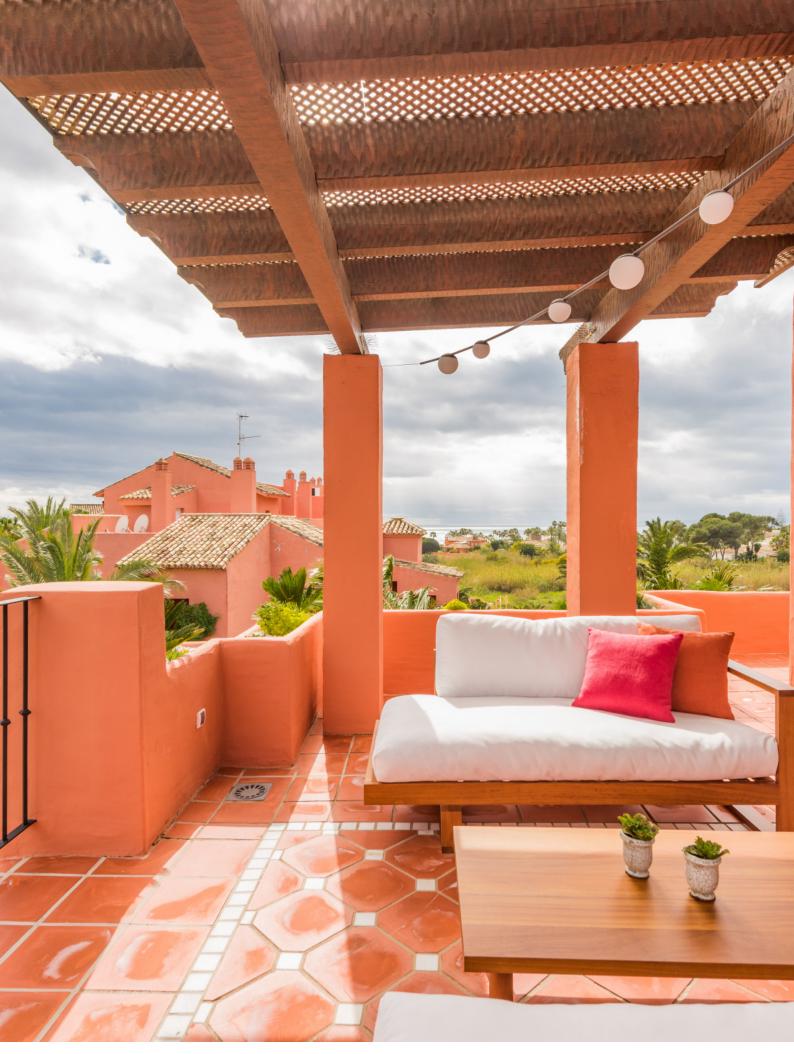

On the first floor, there's the master suite with a private dressing room, a private bathroom and a huge terrace with panoramic sea views. The terraces on this floor have an incredible BBQ area with an outdoor kitchen and dining area, ideal to chill with friends and family. The Mediterranean weather will let you enjoy this penthouse all year long.