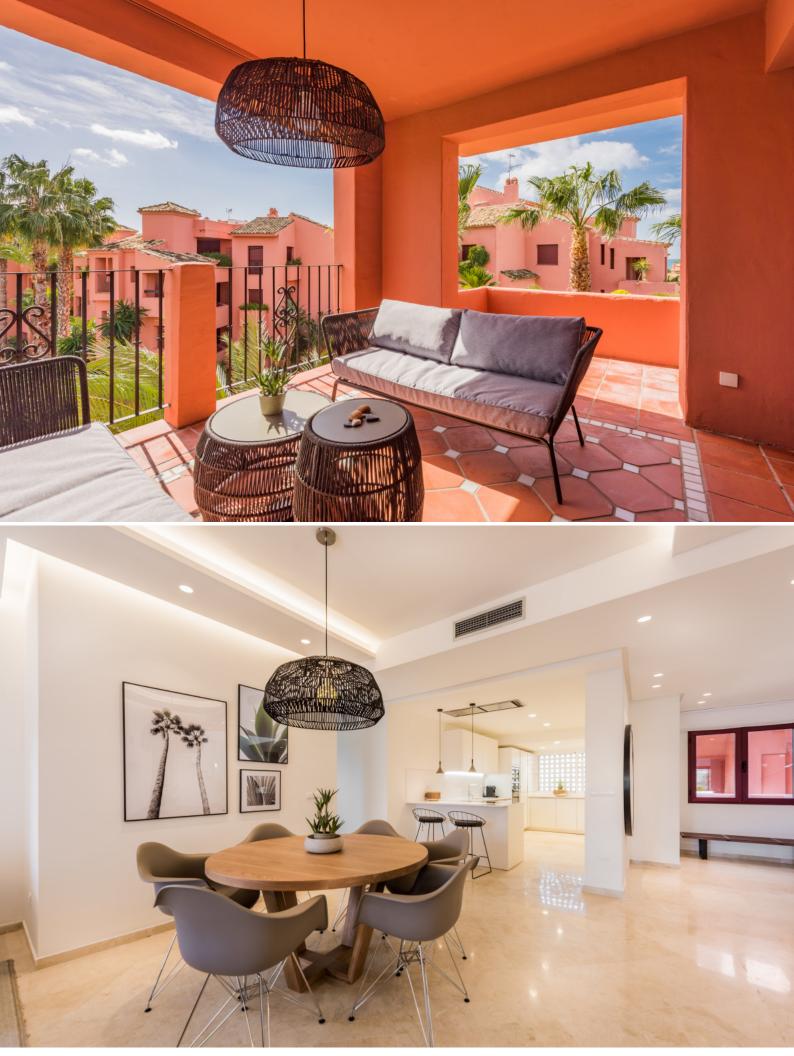

The penthouse is distributed in 2 levels and has 3 beautiful terraces with sea and mountain views.

The design of the apartment is fresh and modern, built to the highest standards. A big and open entrance hall leads to a spacious living room with access to a big terrace facing east. 3 guest bedrooms are located on this floor. The open plan SieMatic kitchen is equipped with the best NEFF appliances to improve your cooking experience while you're on holiday.

On the first floor, there's the master suite with a private dressing room, a private bathroom and a huge terrace with panoramic sea views. The terraces on this floor have an incredible BBQ area with an outdoor kitchen and dining area, ideal to chill with friends and family. The Mediterranean weather will let you enjoy this penthouse all year long.