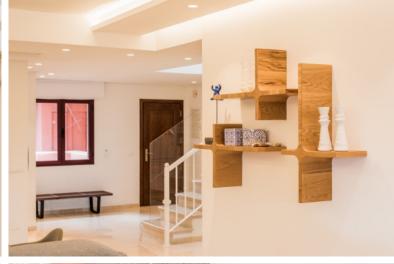

The penthouse is distributed in 2 levels and has 3 beautiful terraces with sea and mountain views.

The design of the apartment is fresh and modern, built to the highest standards. A big and open entrance hall leads to a spacious living room with access to a big terrace facing east. 3 guest bedrooms are located on this floor. The open plan SieMatic kitchen is equipped with the best NEFF appliances to improve your cooking experience while you're on holiday.