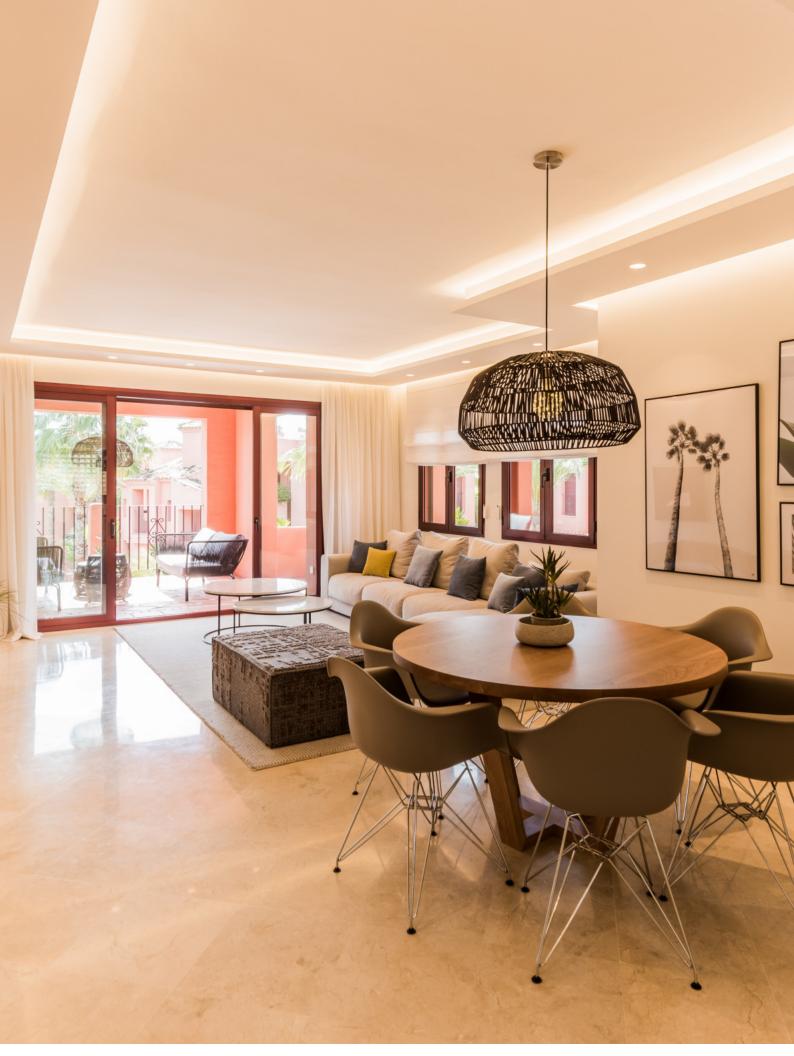

The penthouse is distributed in 2 levels and has 3 beautiful terraces with sea and mountain views.

The design of the apartment is fresh and modern, built to the highest standards. A big and open entrance hall leads to a spacious living room with access to a big terrace facing east. 3 guest bedrooms are located on this floor. The open plan SieMatic kitchen is equipped with the best NEFF appliances to improve your cooking experience while you're on holiday.