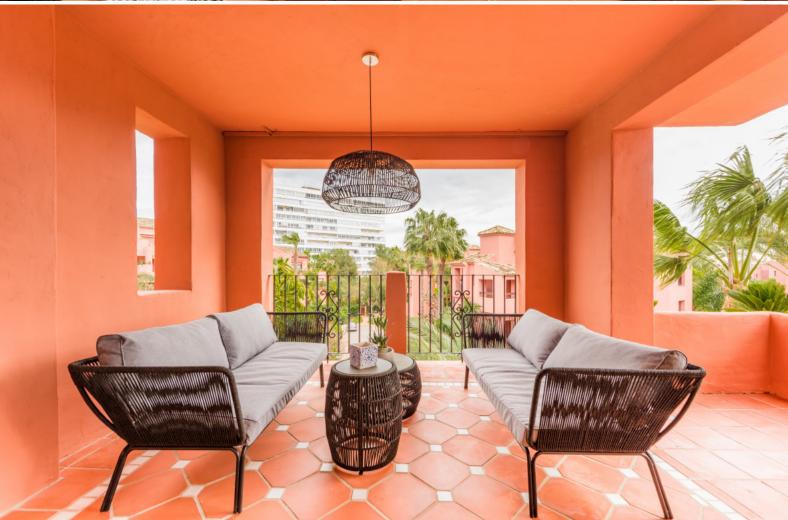

The penthouse is distributed in 2 levels and has 3 beautiful terraces with sea and mountain views.

The design of the apartment is fresh and modern, built to the highest standards. A big and open entrance hall leads to a spacious living room with access to a big terrace facing east. 3 guest bedrooms are located on this floor. The open plan SieMatic kitchen is equipped with the best NEFF appliances to improve your cooking experience while you're on holiday.

On the first floor, there's the master suite with a private dressing room, a private bathroom and a huge terrace with panoramic sea views. The terraces on this floor have an incredible BBQ area with an outdoor kitchen and dining area, ideal to chill with friends and family. The Mediterranean weather will let you enjoy this penthouse all year long.