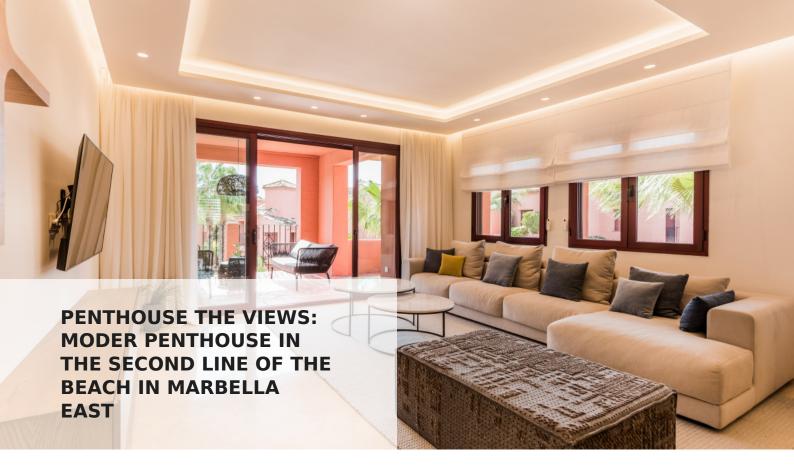

Penthouse The Views is a marvelous duplex penthouse located in a beachfront exclusive community in Alicate Playa, Marbella East. The gated community offers 24h security service, access to the beach and a swimming pool.

The penthouse is distributed in 2 levels and has 3 beautiful terraces with sea and mountain views.

The design of the apartment is fresh and modern, built to the highest standards. A big and open entrance hall leads to a spacious living room with access to a big terrace facing east. 3 guest bedrooms are located on this floor. The open plan SieMatic kitchen is equipped with the best NEFF appliances to improve your cooking experience while you're on holiday.