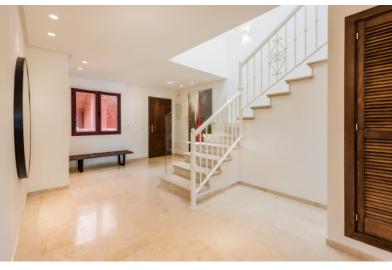

The penthouse is distributed in 2 levels and has 3 beautiful terraces with sea and mountain views.

The design of the apartment is fresh and modern, built to the highest standards. A big and open entrance hall leads to a spacious living room with access to a big terrace facing east. 3 guest bedrooms are located on this floor. The open plan SieMatic kitchen is equipped with the best NEFF appliances to improve your cooking experience while you're on holiday.