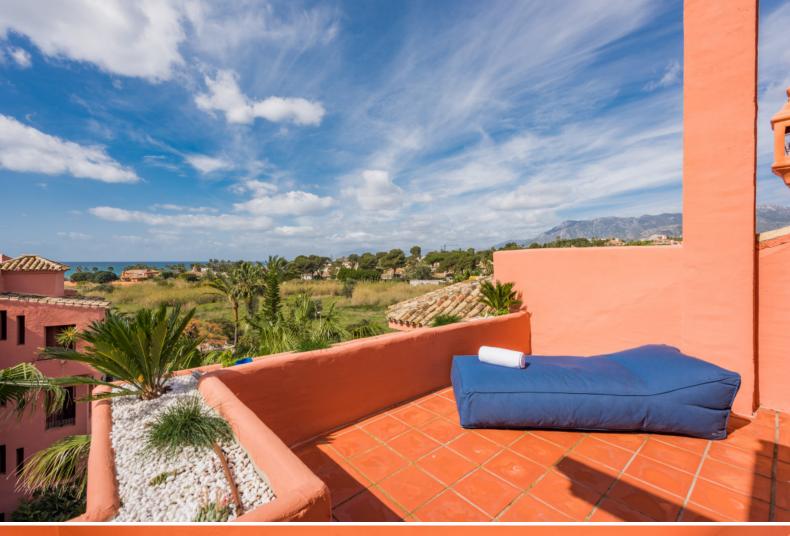

The penthouse is distributed in 2 levels and has 3 beautiful terraces with sea and mountain views.

The design of the apartment is fresh and modern, built to the highest standards. A big and open entrance hall leads to a spacious living room with access to a big terrace facing east. 3 guest bedrooms are located on this floor. The open plan SieMatic kitchen is equipped with the best NEFF appliances to improve your cooking experience while you're on holiday.

On the first floor, there's the master suite with a private dressing room, a private bathroom and a huge terrace with panoramic sea views. The terraces on this floor have an incredible BBQ area with an outdoor kitchen and dining area, ideal to chill with friends and family. The Mediterranean weather will let you enjoy this penthouse all year long.