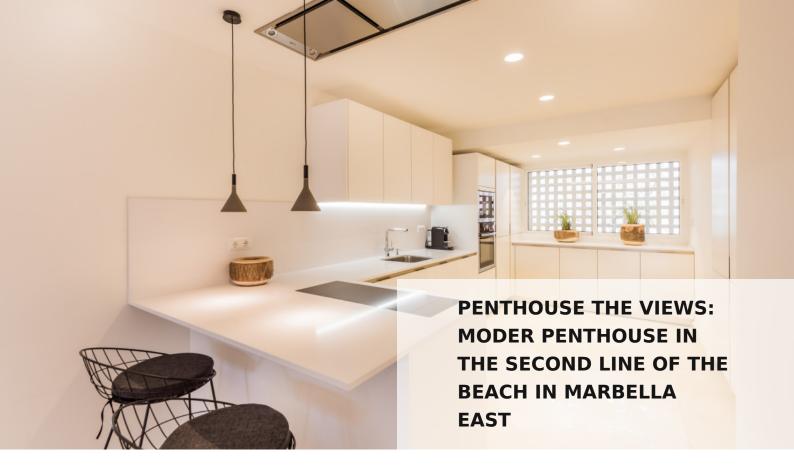

The penthouse is distributed in 2 levels and has 3 beautiful terraces with sea and mountain views.

The design of the apartment is fresh and modern, built to the highest standards. A big and open entrance hall leads to a spacious living room with access to a big terrace facing east. 3 guest bedrooms are located on this floor. The open plan SieMatic kitchen is equipped with the best NEFF appliances to improve your cooking experience while you're on holiday.