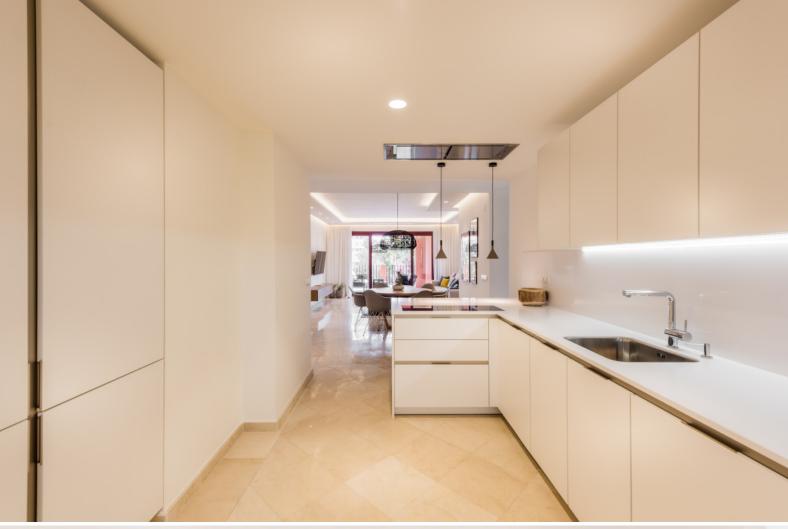

The penthouse is distributed in 2 levels and has 3 beautiful terraces with sea and mountain views.

The design of the apartment is fresh and modern, built to the highest standards. A big and open entrance hall leads to a spacious living room with access to a big terrace facing east. 3 guest bedrooms are located on this floor. The open plan SieMatic kitchen is equipped with the best NEFF appliances to improve your cooking experience while you're on holiday.